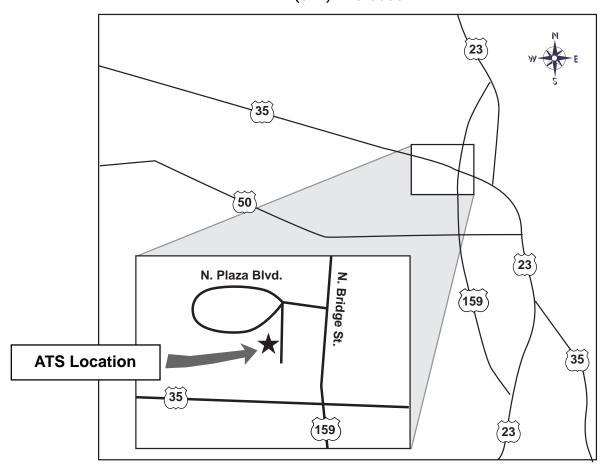

## Comfort Inn/Christopher Conference Center

20 North Plaza Boulevard Chillicothe, Ohio 45601 (614) 775-3500

## **Directions:**

From Cleveland: Take I-71 South to Columbus. Take 23 South to Chillicothe. Take the Bridge St. exit, turn right at the sixth traffic light onto N. Plaza Blvd. Hotel located between Ponderosa restaurant and BP gas station.

From Dayton: Take 35 East to Chillicothe. Take the Bridge St. exit. Turn left at the traffic light onto Bridge St. Turn left at the next traffic light onto N. Plaza Blvd. Hotel located between Ponderosa restaurant and BP gas station.

From Cincinnati: Take I-71 North to 35 East, continue to Chillicothe. Take the Bridge St. exit and turn left at traffic light. Turn left at the next traffic light onto N. Plaza Blvd. Hotel located between Ponderosa restaurant and BP gas station.

From Columbus: Take 23 South to Chillicothe. Take the Bridge St. exit. Turn right at the sixth traffic light onto N. Plaza Blvd. Hotel located between Ponderosa restaurant and BP gas station.

From Athens: Take 50 West until it meets 35 West, then continue to Chillicothe. Take the Bridge St. exit and turn left at traffic light. Turn left at the next traffic light onto N. Plaza Blvd. Hotel located between Ponderosa restaurant and BP gas station.

From Portsmouth: Take 23 North until it meets Rt. 35 bypass. Continue to Bridge St. exit. Go straight at the light and hotel is there.